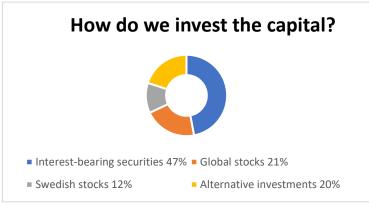

nsion manage the capital and that you, as the insured, are guaranteed a certain amount when you start withdrawing your pension.

### **Current bonus rate**

Volvo Company pension 7%
PLUSpension 16%
Avtalspension SAF-LO 14%
Alternativ ITP T10 11%

\_\_\_\_\_

## Total return 2024-01-01 to 2024-08-31

This is the value of the total return on the investment portfolio YTD, **8,6%** 

\_\_\_\_\_

#### Consolidation level 2024-08-31

The consolidation level is a measure of VFF Pensions ability to honor its guaranteed pension undertakings as well as the agreed bonus. The consolidation level is **117%** 

\_\_\_\_\_

# Total assets managed 2024-08-31

This is the value of the total invested assets administrated on behalf of the policyholders. Total assets managed is **12,5 B SEK** 

\_\_\_\_\_