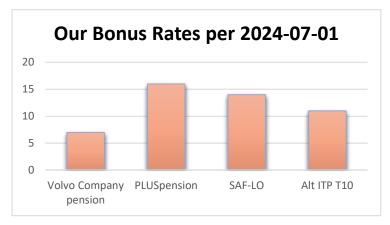

### **Current bonus rate**

Volvo Company pension 7%
PLUSpension 16%
Avtalspension SAF-LO 14%
Alternativ ITP T10 11%

\_\_\_\_\_