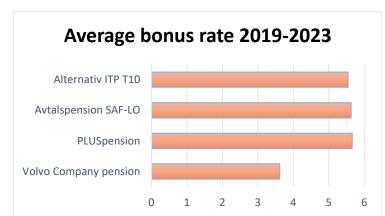

ion manage the capital and that you, as the insured, are guaranteed a certain amount when you start withdrawing your pension.

### **Current bonus rate**

Volvo Company pension 7%
PLUSpension 16%
Avtalspension SAF-LO 14%
Alternativ ITP T10 11%

\_\_\_\_\_

## Total return 2024-01-01 to 2024-08-31

This is the value of the total return on the investment portfolio YTD, **8,6%** 

\_\_\_\_\_

#### Consolidation level 2024-08-31

The consolidation level is a measure of VFF Pensions ability to honor its guaranteed pension undertakings as well as the agreed bonus. The consolidation level is **117%** 

\_\_\_\_\_

# Total assets managed 2024-08-31

This is the value of the total invested assets administrated on behalf of the policyholders. Total assets managed is **12,5 B SEK** 

\_\_\_\_\_